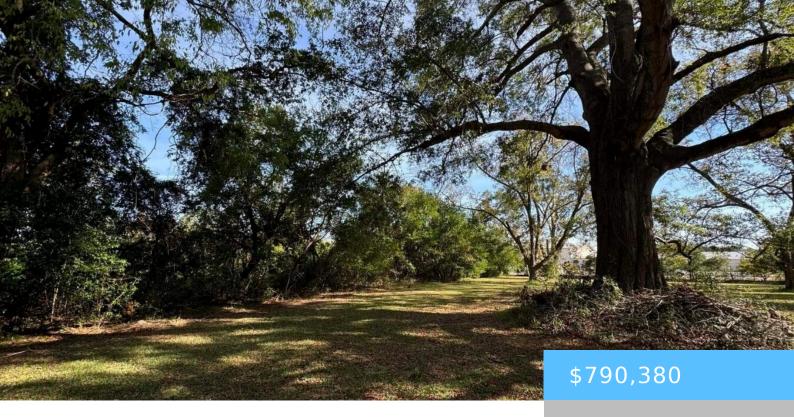

#### 2565 ST. MATTHEWS ROAD NE

https://vizorealty.com

24.8 acres located on St. Matthews Road NE on the north side of downtown Orangeburg. This property boasts 799' of paved road frontage with utilities across the street, square shape and straight boundary lines make for maximum development potential, two houses provide for excellent rental potential in the short term and the topo is very level with no lost acreage to low areas or wetlands. The property was surveyed in January 2022 with plat available. There are additional storage buildings on the property with great versatility. Open fields and hardwood stands provide a nice balance and provide privacy and tranquility. Call today for more information and to schedule a private viewing. Disclaimer: CMLS has not reviewed and, therefore, does not endorse vendors who may appear in listings.