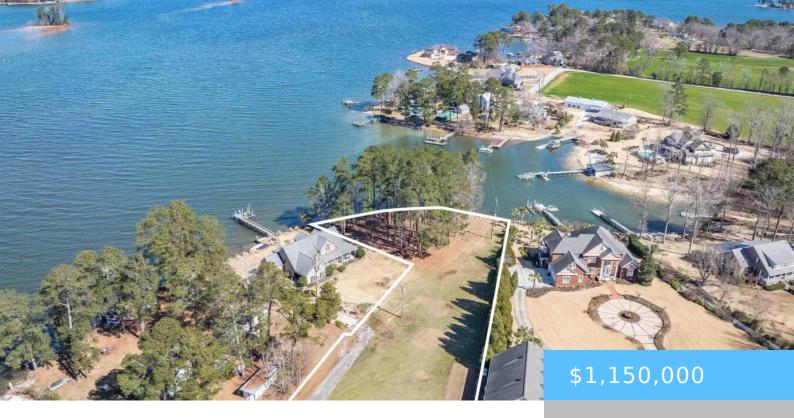

#### **259 TAYLORS COVE ROAD**

https://vizorealty.com

This is a rare opportunity to own one of the top point lots on Lake Murray! Itâ\[\]s a 1.26-acre property with an impressive 226 feet of water frontage. Right before arrival you cross a beautiful causeway to access the property! Youâ\[\]Il also be treated to breathtaking sunrise and sunset views over the long, unobstructed views of the open water of Lake Murray. It doesnâ\[\]t get any better than this! Disclaimer: CMLS has not reviewed and, therefore, does not endorse vendors who may appear in listings.

### **Basics**

Date added: Added 11 hours ago

Category: LOTS AND ACREAGE

Status: ACTIVE MLS ID: 602268

**Price Per Acre:** \$912,698

**Listing Date:** 2025-02-17

Type: Acreage

Lot size, acres: 1.26 acres