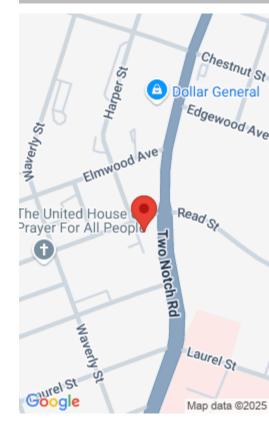

#### **2600 READ ROAD**

https://vizorealty.com

Come by and take a look at your new location for your new business, make your appointment today. Owner financing available with 30% down and acceptable terms. Disclaimer: CMLS has not reviewed and, therefore, does not endorse vendors who may appear in listings.

### **Basics**

Date added: Added 15 hours ago

Category: LOTS AND ACREAGE

Status: ACTIVE MLS ID: 599008

**Price Per Acre:** \$590,000

**Listing Date:** 2024-12-21

**Type:** Acreage

Lot size, acres: 0.1 acres