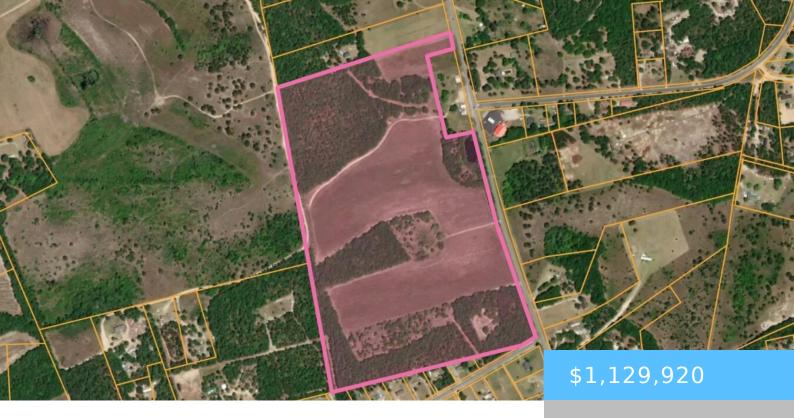

#### **2603 HIGHWAY 6**

https://vizorealty.com

Incredible opportunity to own +/-70.62 acres in the growing Swansea area!! Zoned ID/RD. Public water (Joint Municipal Water & Sewer) & septic. Favorable topography. 115 lot site plan in place. SCDOT 8,000 VPD. Disclaimer: CMLS has not reviewed and, therefore, does not endorse vendors who may appear in listings.

### **Basics**

Date added: Added 10 hours ago

**Category:** LOTS AND ACREAGE

Status: ACTIVE MLS ID: 606596

Price Per Acre: \$16,000

**Listing Date:** 2025-04-15

Type: Acreage

Lot size, acres: 70.62 acres