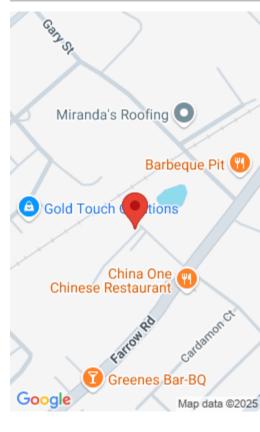

#### **2603 VARN STREET**

https://vizorealty.com

Located off of Farrow Road near public transportation and easy access to I-277 and downtown Columbia. An Investor's Dream on a nice corner lot and perfect for new construction!!!!! Located in the City Limits of Columbia not far from Prisma Health Hospital. Mobile Homes or Trailers are not allowed!!!! All information pertaining to the buyer needs to be verified. Disclaimer: CMLS has not reviewed and, therefore, does not endorse vendors who may appear in listings.