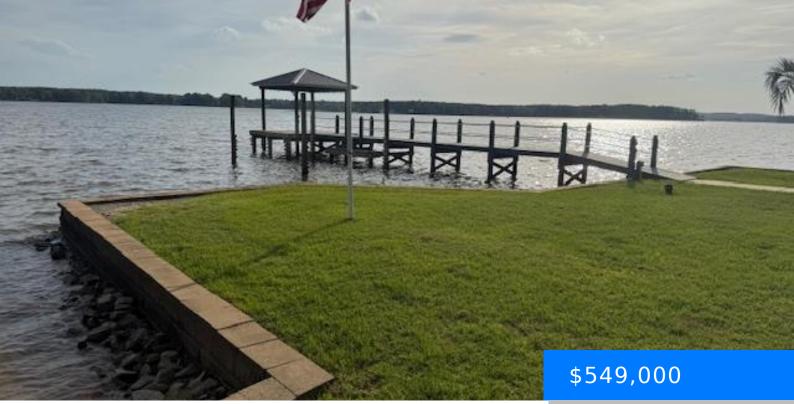

#### 2606 SINGLETON CREEK ROAD

https://vizorealty.com

THE VIEW!!! What else can you say. Absolutely STUNNING! with 318 feet of water frontage on 1.4 acre lot gently sloped to water. Fabulous sunset view, very useable concrete boat ramp, sturdy seawall, electric chair lift, established yard, nice dock with good water depth, and sandy beach with gentle slope into water. This home makes for a very good primary home with lots of storage, a large screened porch, lower floor porch, and a 2 car garage with big area for many uses. Also a great weekender with plenty of room for everyone. A very large storage building big enough for boats, and a smaller workshop/storage building as well. Priced to sell. Come make this your own!!! Disclaimer: CMLS has not reviewed and, therefore, does not endorse vendors who may appear in listings.

### **Amenities & Features**

Garage: Garage Attached, side-entry

Water Frontage: On Lake Wateree, View-Big Water

**Features:** Back Porch - Covered, Back Porch - Screened, Boat Ramp, Dock, Fireplace, Gutters - Partial, On Water