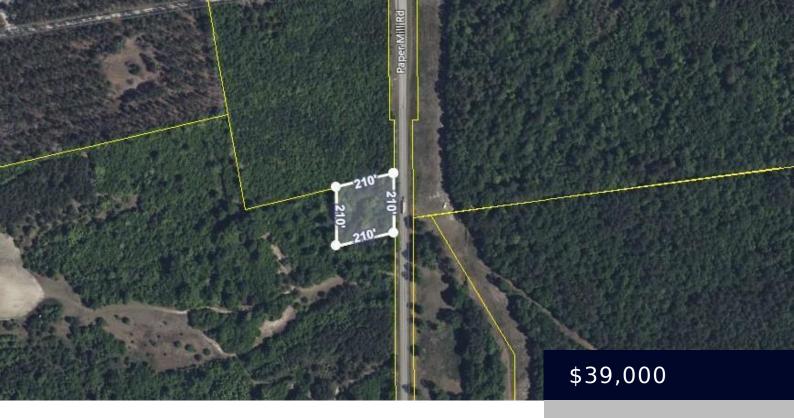

## 2607 PAPER MILL RD., FLORENCE SC 29506

https://vizorealty.com

Land for Sale: Situated off Paper Mill Road near the town of Pamplico, this lot offers an ideal location for those seeking a serene country setting to build their dream home. Right near the Pee Dee River. Close to town.

## Basics

Date added: Added 2 days ago Category: Land Status: ACTIVE MLS ID: 20250652 Listing Date: 2025-02-15 Type: Unimproved Land Lot size, acres: 0.98 acres TMS: 0034001006