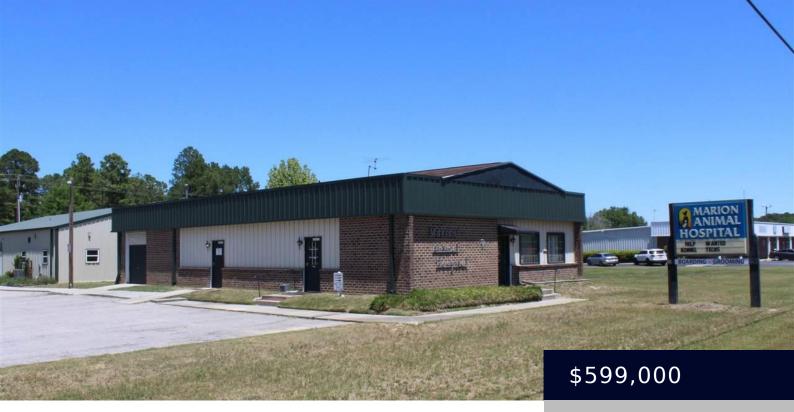

### 2608 E HWY. 76, MARION SC 29571-0000

https://vizorealty.com

This expansive veterinary facility comprises two distinct buildings spanning over 13,000 square feet on 1.17 acre plot, strategically positioned just a mile from the 501 Bypass on the bustling State Hwy. 76. The medical office includes a waiting area, reception, office space, surgical room, x-ray and reading room, lab area, and multiple examination rooms, kennel areas. The boarding kennel, established in 2016 and encompassing 4,300 sq.ft., features dedicated spaces for kenneling, grooming and administrative tasks. This prime location and well-appointed facility present a lucrative opportunity for veterinary practice or medical office use. Owner financing available. Call to schedule an appointment. REDUCED \$599,000 • Commercial

#### Basics

Date added: Added 2 days ago Category: Commercial Sale Status: Active-extended Lot size, acres: 1.17 acres MLS ID: 20234247 Listing Date: 2023-12-28 Type: Commercial Area, sq ft: 13000 sq ft Year built: 1995 TMS: 05500008000

# **Building Details**

Heating: Base Electric, Heat Pump Water: Public Cooling: Central Air Exterior material: Brick, Steel and Metal Skin

### **Amenities & Features**

Features: Corner, General Business Dist., County, Reception Area