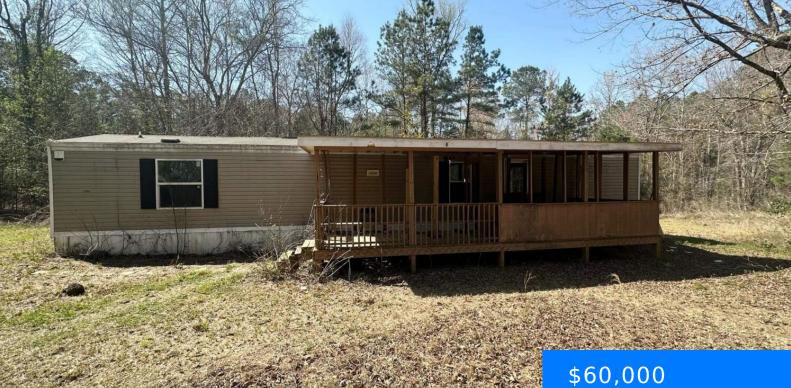

#### **2630 BEN SANDERS**

https://vizorealty.com

Fix-N-Flip special or a first-time home buyer looking for something that needs a little TLC. This property is located in a quiet rural area and situated only 10 minutes from Shaw Air Force base. Disclaimer: CMLS has not reviewed and, therefore, does not endorse vendors who may appear in listings.

### Basics

Date added: Added 4 days ago Category: RESIDENTIAL Status: ACTIVE Bathrooms: 2 baths Area, sq ft: 840 sq ft Year built: 2016 TMS: 093-00-02-036 Listing Date: 2025-03-23 Type: Manufactured/Mobile Bedrooms: 2 beds Half baths: 0 half baths Lot size, acres: 1.34 acres MLS ID: 604707 Full Baths: 2

# **Building Details**

Price Per SQFT: 71.43 New/Resale: Resale Heating: Wood Stove Water: Public Basement: No Basement Style: Other Foundation: Crawl Space Cooling: Central Sewer: Septic Exterior material: Vinyl