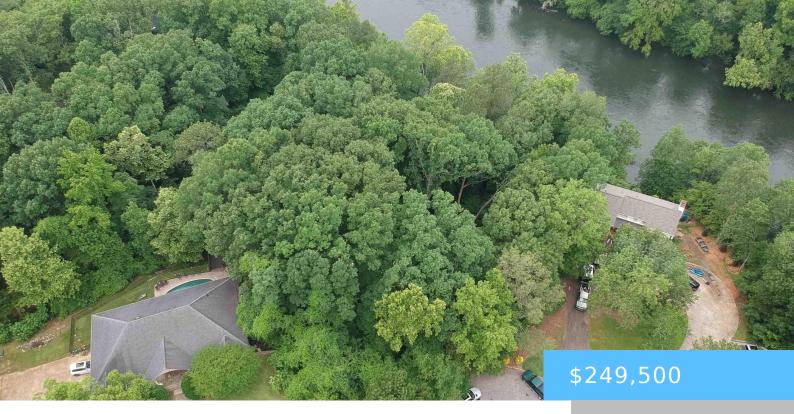

#### **2641 PINE LAKE DRIVE**

https://vizorealty.com

?? Riverside Paradise in Quail Hollow, West Columbia, SC ?? Nestled in the prestigious Quail Hollow community of West Columbia, this exceptional 1.22acre building lot presents a rare opportunity to build your dream home along the picturesque banks of the Saluda River. Boasting an impressive 112 feet of frontage on the tranquil river, this property offers a serene and idyllic setting for those seeking a waterfront lifestyle. Located in the heart of Quail Hollow, residents enjoy the convenience of a prime location with easy access to major roads, shopping, dining, and top-rated schools. Additionally, the exclusive Quail Hollow Club provides a host of amenities, including swimming pools, tennis courts, and social events, ensuring a vibrant and active community lifestyle for residents of all ages. Imagine waking up to breathtaking river views, relaxing on your custom-built deck while listening to the soothing sounds of nature, and enjoying water activities right at your doorstep. Whether you envision a luxurious riverfront estate or a cozy retreat surrounded by nature, this exceptional property offers endless possibilities to create the home of your dreams. Don't miss this rare opportunity to own one of the last remaining building lots on the river in Quail Hollow. Embrace the beauty of riverside living and make this stunning property your own slice of paradise in West Columbia, SC. Schedule a viewing today and start planning your waterfront oasis! ?? Property Highlights: -

### **Basics**

Date added: Added 10 hours ago

Category: LOTS AND ACREAGE

Status: ACTIVE MLS ID: 585305

**Price Per Acre:** \$204,508

**Listing Date:** 2024-05-17

Type: Acreage

Lot size, acres: 1.22 acres

#### **Amenities & Features**

Water Frontage: River, View-Big Water, Waterfront Community