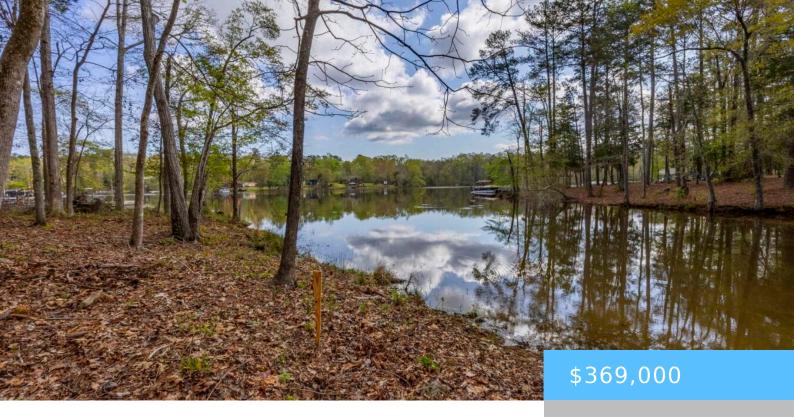

#### **266 POPLAR ROAD**

https://vizorealty.com

RARE opportunity to own 3.32 acres on Lake Murray. This beautiful lakefront lot has been approved for a conventional septic system, permit on file. New survey. Private dock approved by Dominion, permit on file. Light deed restrictions. No manufactured or mobile homes, 1,200 Sq. Ft. min. heated and cooled sq.ft. Private road in which all owners support and own to center of the road. Disclaimer: CMLS has not reviewed and, therefore, does not endorse vendors who may appear in listings.

### **Amenities & Features**

Water Frontage: On Lake Murray, View-Cove, Waterfront Community