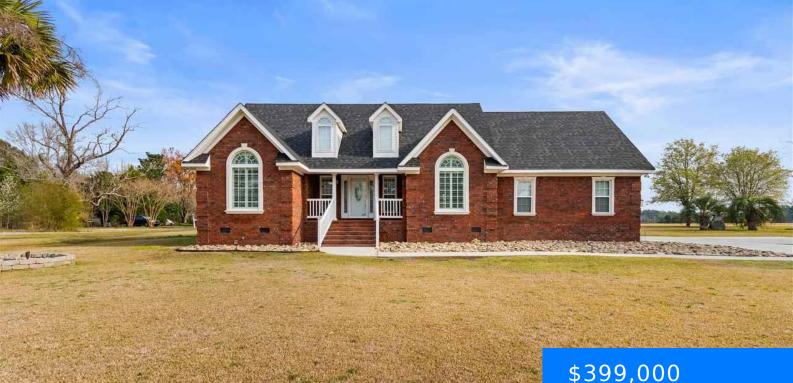

#### **2663 S CARTERSVILLE HWY, TIMMONSVILLE** SC 29161

https://vizorealty.com

Beautiful well-maintained home in the country with 2412 sq ft and 1.26 Acre Lot. It is a 4 bedroom with 2.5 baths. 3 bedrooms downstairs and the loft is upstairs. The loft can be used as a bedroom and counting that as a 4th bedroom. The loft has the half bath and can be used as a bedroom or a loft for a game room. No carpet in this home. It has a small workshop/storage building in the back yard. Fenced in backyard with a large deck. There are many updates that have been done to this home. A list is provided in the associated docs. One item got missed on the update list, the garage opener has been replaced within the last 2 years. So many updates. This is a great county home on nice acreage.

#### \$399,000

#### Basics

Date added: Added 2 days ago **Category:** RESIDENTIAL Status: ACTIVE Bathrooms: 2 baths Lot size, acres: 1.26 acres MLS ID: 20250888 Full Baths: 2

Listing Date: 2025-03-14 **Type:** Single Family Residence Bedrooms: 4 beds Area, sq ft: 2412 sq ft Year built: 2007 TMS: 0002304087