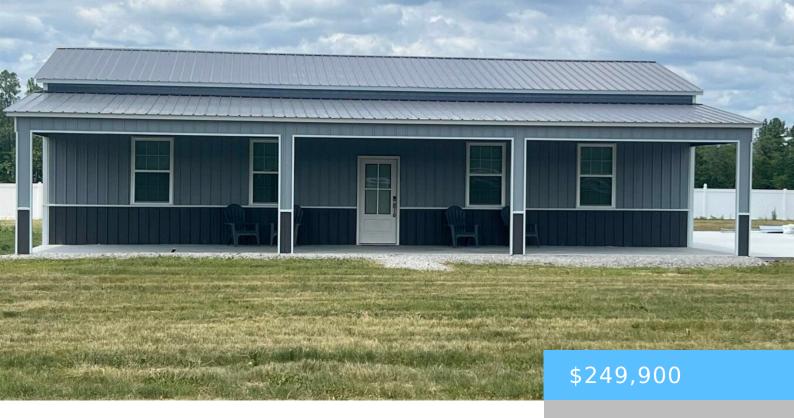

#### **266A BALLARD DRIVE**

https://vizorealty.com

6 Acres of land with a HUGE 50 x 50 shop that has access to electricity, and septic system for 1/1 complete. Also AIRPLANE ACCESS to Twin Lakes Airport per survey. Flyers DREAM! Water can be tapped into from the county or you can place your own well. Shop not complete on the inside for "Barndo," but necessities there to make the blank canvas what you want! All of the hard work is being done for you. Country living at its best! Plenty of room for all of your toys. Call Michelle for your private showing. 803-917-1795 Disclaimer: CMLS has not reviewed and, therefore, does not endorse vendors who may appear in listings.