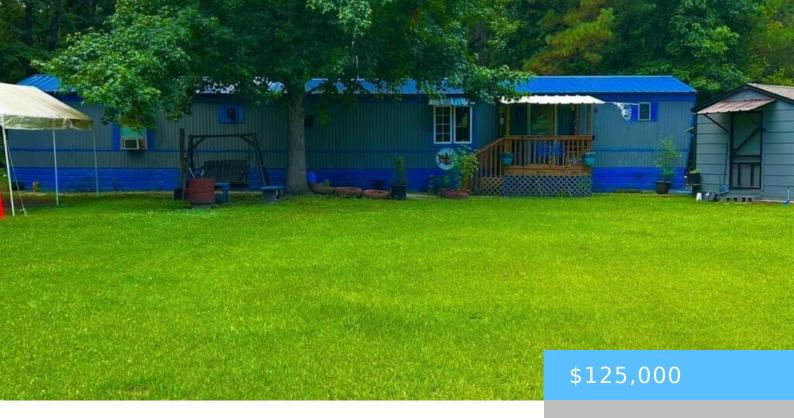

#### **2690 CHARLESTON HIGHWAY**

https://vizorealty.com

Great opportunity for first-time homebuyers or investors! This 2-bedroom, 2-bath mobile home offers over 900 sq ft of living space and sits on a generous 2.8-acre lot just outside the city limits of Orangeburg. Recent updates include a new metal roof, sub floor and a gas furnace for added comfort and efficiency. Features include a 10×10 shed with power, a back deck with ADA ramp, and a large detached carport with storage rooms. Enjoy privacy, space, and convenience with easy access to town. Whether you're looking for your first home or a solid rental property, this one is a must-see! Disclaimer: CMLS has not reviewed and, therefore, does not endorse vendors who may appear in listings.