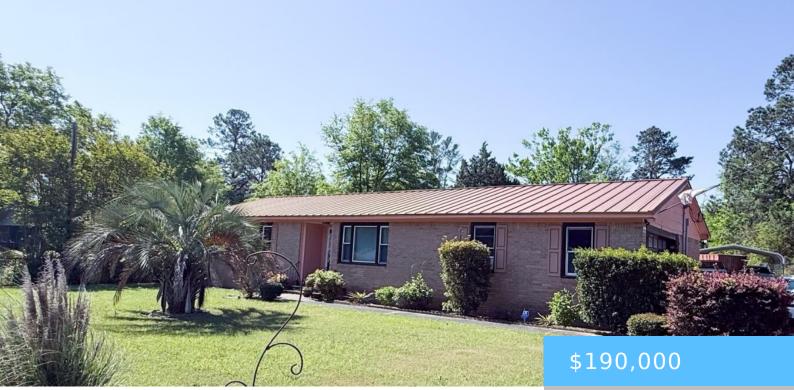

# 271 SHADOW LAWN DRIVE

https://vizorealty.com

This charming and well-maintained brick home offers a perfect blend of comfort and convenience, with easy access to both I-26 and the heart of Orangeburg. Situated in a desirable location, this lovely residence features three spacious bedrooms and one and a half bathrooms, providing ample room for families to settle in and thrive. The home has been carefully cared for, maintaining its pristine condition throughout the years, ensuring itâ move-in with minimal updates needed. Its inviting atmosphere, along with the functional layout, makes it an ideal space for a family looking for a cozy, yet spacious home to grow in. Whether you're looking for a quiet retreat or a place to entertain, this home offers the perfect setting. With its thoughtful design, wellpreserved features, and prime location, it truly stands out as a wonderful opportunity for homeownership. Disclaimer: CMLS has not reviewed and, therefore, does not endorse vendors who may appear in listings.

#### Basics

Date added: Added 3 weeks ago Price per sqft: \$130.05 Type: Single Family Bedrooms: 3 beds Floors: 1 floor TMS: 0182-06-03-003.000 Full Baths: 1 Listing Date: 2025-04-15 Category: RESIDENTIAL Status: ACTIVE Bathrooms: 1 bath Year built: 1973 MLS ID: 606450 Cooling: Central