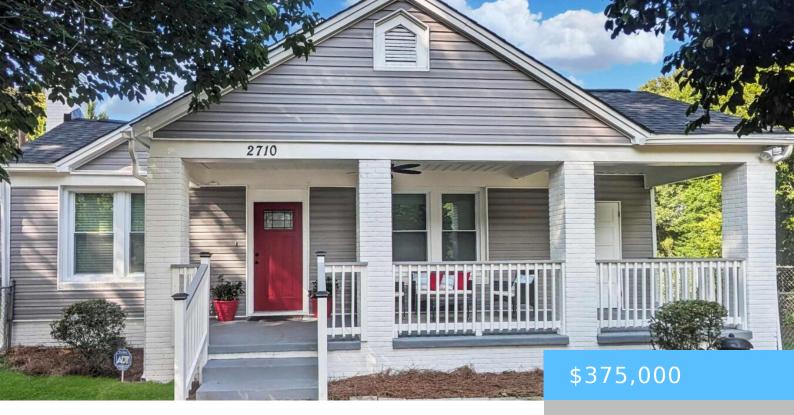

#### **2710 COLUMBIA AVENUE**

https://vizorealty.com

Welcome to your new BUNGALOW STYLE home in the Historic Earlewood district! This home is perfect for downtown living because it is close to USC, the capital building, shopping, dining, hospitals, and the interstate. If you enjoy sports and entertainment, then you are a short drive to many attractions including The Vista, Williams-Brice Stadium, Colonial Life Arena, Township Auditorium, and The Bull Street District. THE HOME has an expanded covered FRONT PORCH that allows you to relax and enjoy your favorite beverage. Special features include a new roof, new HVAC, updated electrical, new paint/flooring, molding, and other updates throughout. The spacious, eat-in kitchen has a large island (with seating), STAINLESS STEEL appliances, brick backsplash, and a COFFEE BAR. The master bedroom has an ensuite with a TILED SHOWER and a walk-in closet. This home is a MUST SEE! Disclaimer: CMLS has not reviewed and, therefore, does not endorse vendors who may appear in listings.

#### **Basics**

Date added: Added 2 days ago Listing Date: 2025-06-07

Price per sqft: \$238.70 Category: RESIDENTIAL

**Type:** Single Family **Status:** ACTIVE

**Bedrooms: 3** beds **Bathrooms: 2** baths

Floors: 1 floor Lot size, acres: 7,003 SQFT acres

## **Building Details**

**Heating features:** Central **Garage:** None

Foundation: Crawl Space Water Source: Public

Sewer: Public Style: Bungalow

Basement: No Basement Exterior material: Brick-Partial-AbvFound, Vinyl

## **Amenities & Features**

Features: Front Porch - Covered. Gutters - Full