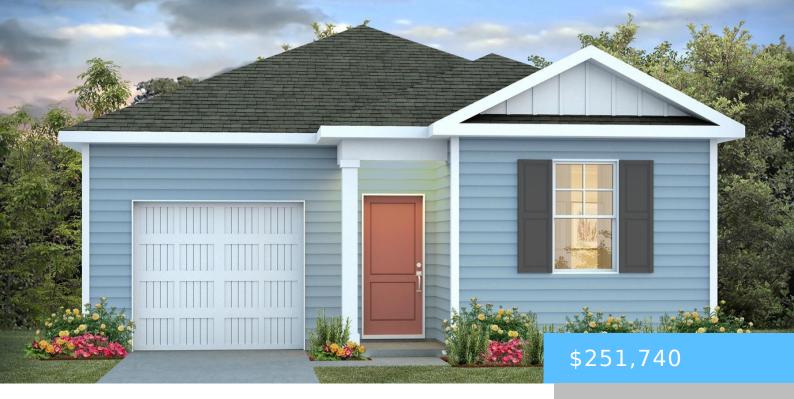

#### **273 GIPPY DRIVE**

https://vizorealty.com

Welcome to the stunning Devon floorplan at 273 Gippy Drive in the peaceful Mulberry Landing community. The Devon plan features three bedrooms alongside an open concept living and dining area, creating a spacious and inviting atmosphere. The kitchen overlooks the dining and living spaces, ideal for entertaining or enjoying and preparing meals. Sleek granite countertops and white shaker style cabinetry finish the kitchen space. Mulberry Landing offers affordable, modern living, conveniently located in Orangeburg off of I-26. Orangeburg is central to Columbia and Charleston, and offers attractions such as the Orangeburg Country Club, the Edisto Memorial Garden, South Carolina State University, and countless restaurants and stores. At Mulberry Landing, you'll find yourself just down the road from the Country Club! Schedule a tour today to see why Mulberry Landing is perfect for your first home or next move. \*Please note the photos you see here are for illustration purposes only, interior and exterior features, options, colors and selections will differ. Please see sales agent for options. Disclaimer: CMLS has not reviewed and, therefore, does not endorse vendors who may appear in listings.

- 3 beds
- 2 baths
- Single Family
- RESIDENTIA
- ACTIVE
- 1281 sq ft

#### Basics

Date added: Added 6 days ago Category: RESIDENTIAL Status: ACTIVE Bathrooms: 2 baths Floors: 1 floor Lot size, acres: 0.18 acres MLS ID: 601562 Full Baths: 2 Listing Date: 2025-02-06 Type: Single Family Bedrooms: 3 beds Half baths: 0 half baths Area, sq ft: 1281 sq ft Year built: 2025 TMS: 0142-12-12-005

# **Building Details**

Price Per SQFT: 196.52 New/Resale: New Heating: Gas 2nd Lvl Water: Public Garage Spaces: 1 Exterior material: Vinyl Style: Traditional Foundation: Slab Cooling: Central Sewer: Public Basement: No Basement