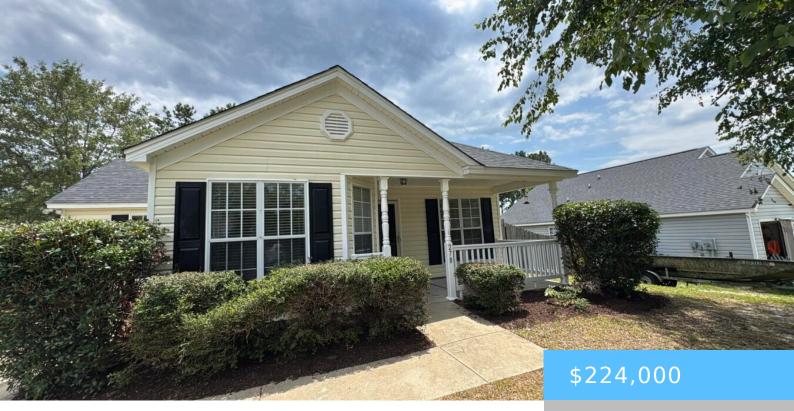

#### **278 DOUBLE EAGLE CIRCLE**

https://vizorealty.com

This three-bedroom two bath home just had a new roof installed and fresh paint throughout, in June! There is a cozy covered porch in the front to sit out in the morning with a cup of coffee or after a hard day's work with your favorite beverage. The kitchen has plenty of cabinetry with a stove, dishwasher and refrigerator. The master has a walk-in closet and private bath. AGENTS: PLEASE READ AGENT REMARKS FOR SELLER ATTORNEY INFORMATION! Disclaimer: CMLS has not reviewed and, therefore, does not endorse vendors who may appear in listings.

- 3 beds
- 2 baths
- Single Famil
- RESIDENTIAL
- ACTIVE

### Basics

Date added: Added 17 hours ago Price per sqft: \$186.67 Type: Single Family Bedrooms: 3 beds Floors: 1 floor TMS: 007637-01-115 Full Baths: 2 Listing Date: 2025-06-30 Category: RESIDENTIAL Status: ACTIVE Bathrooms: 2 baths Year built: 2003 MLS ID: 612027 Cooling: Other