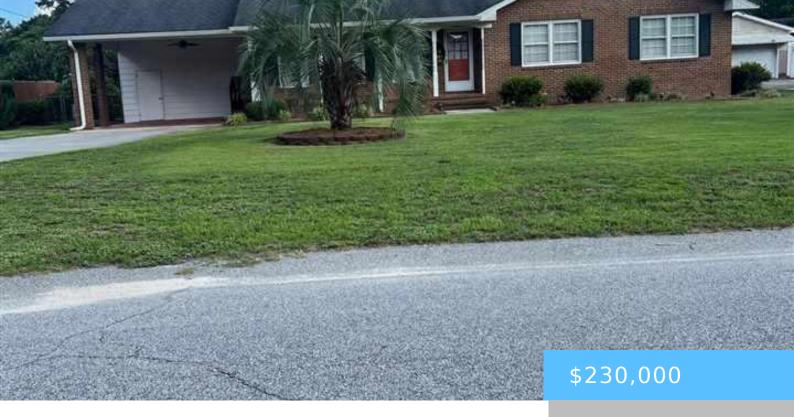

# 2806 BOXWOOD AVENUE, FLORENCE SC 29501-9999

https://vizorealty.com

Location, Location!!! Original Hardwood Floors Outside storage and sprinkler system

- 3 heds
- 2 baths
- Single Family
- RESIDENTIAL
- ACTIVE
- 1495 sq ft

#### **Basics**

Date added: Added 17 hours ago

**Category:** RESIDENTIAL

**Status:** ACTIVE

Bathrooms: 2 baths

Lot size, acres: 14374.8 acres

TMS: 9000103004

Full Baths: 2

**Listing Date: 2025-06-19** 

**Type:** Single Family **Bedrooms: 3** beds

**Area, sq ft: 1495** sq ft

Year built: 1965
MLS ID: 20252311
Cooling: Central Air

### **Building Details**

**Heating features:** Central **Foundation:** Crawl Space

**Water Source:** Public **Sewer:** Septic Tank

Floor covering: Wood Exterior material: Brick Veneer/Siding

Parking: Carport