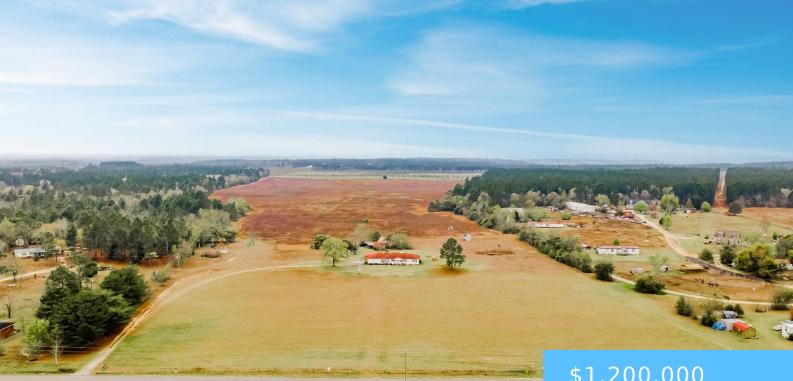

#### **2817 POND BRANCH ROAD**

https://vizorealty.com

This beautiful track is well-positioned close to I-20, across from Rawl's Auto Auction, and backs up to pecan fields. This parcel could be used for a variety of purposes including agriculture, farming, development, or for businesses looking for quick access to I-20. The home and other 1 acre lot are not included, please call agent for more details.

#### \$1,200,000

# Basics

Date added: Added 10 hours ago Category: LOTS AND ACREAGE Status: ACTIVE MLS ID: 585563 Price Per Acre: \$15,740 Listing Date: 2024-05-21 Type: Acreage Lot size, acres: 76.239 acres TMS: 008400-03-265