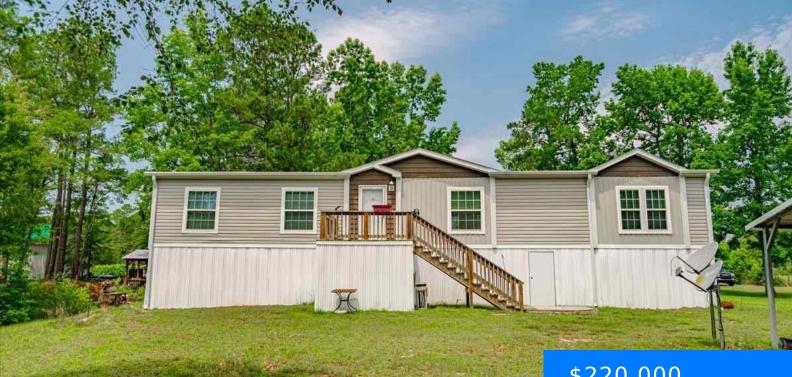

#### **2820 SLEEPY HOLLOW PL., MULLINS SC 29574** https://vizorealty.com

This private retreat is situated on 2.81 acres and features its own pond. It is conveniently located less than an hour's drive from both Myrtle Beach and Florence. A channel connects the property to Cox's Lake, which is situated along the scenic Little Pee Dee River. The spacious home, built in 2017, offers 2,100 square feet of living space and is move-in ready. Additionally, there are two outbuildings that can serve various purposes, such as a workshop, man cave, or storage shed. This versatile property could be ideal as your primary residence, a weekend getaway, or even as an investment opportunity for Airbnb rentals.

- \$220,000
- 4 beds
- 2 baths
- Mobile Home
- RESIDENTIAL
- ACTIVE
- 2100 sq ft

#### Basics

Date added: Added 2 days ago Category: RESIDENTIAL Status: ACTIVE Bathrooms: 2 baths Lot size, acres: 2.81 acres MLS ID: 20244558 Full Baths: 2 Listing Date: 2024-11-17 Type: Mobile Home Bedrooms: 4 beds Area, sq ft: 2100 sq ft Year built: 2017 TMS: 0890000010000

## **Building Details**

Foundation: Crawl SpaceHeating: Heat PumpCooling: Central AirWater: WellSewer: Septic TankFloor covering: Carpet, Luxury Vinyl Plank, VinylExterior material: Aluminum SidingParking: Carport