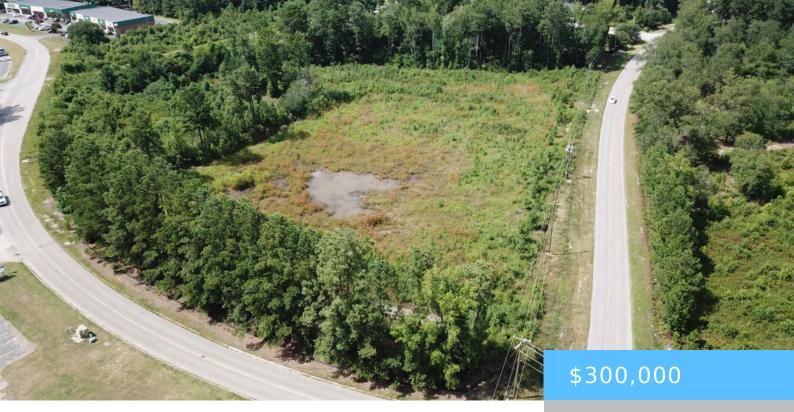

#### 284 N BULTMAN DRIVE

https://vizorealty.com

Commercial land in Sumter, SC. Located near board street is 5.64 acres of commercial land that is a corner lot, and considered a high traffic area near malls and other commercial properties. Zoning is General Commercial District.

### Basics

Date added: Added 12 hours ago Category: LOTS AND ACREAGE Status: ACTIVE MLS ID: 590423 Price Per Acre: \$53,191 Listing Date: 2024-07-31 Type: Commercial Lot size, acres: 5.64 acres TMS: 2300001024