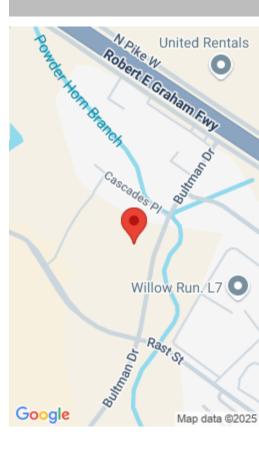

#### 284 N BULTMAN DRIVE

https://vizorealty.com

Commercial land in Sumter, SC. Located near board street is 5.64 acres of commercial land that is a corner lot, and considered a high traffic area near malls and other commercial properties. Zoning is General Commercial District.