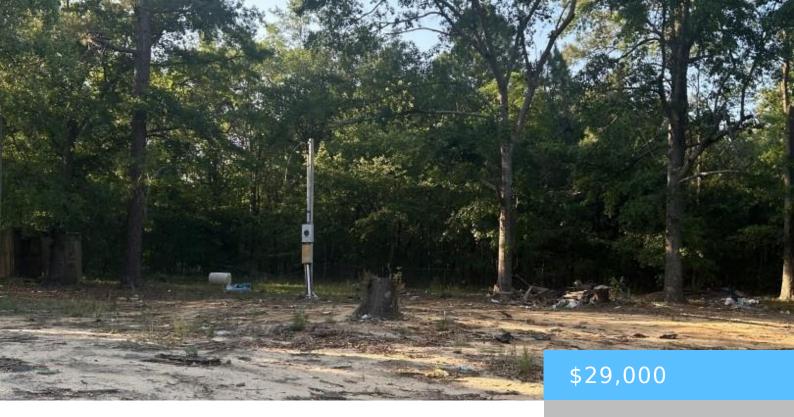

#### **284 SWANSEA ROAD**

https://vizorealty.com

If you're searching for the perfect lot to build your dream home in a growing community, this property is an excellent opportunity. Situated on just under half an acre, it offers ample space for new construction in a location that continues to develop and attract interest. The lot is already equipped with essential utilities, including power, city water, city sewer, and septic, making it ready for your building plans. The metal shed is staying and has electricity access. Whether you're a builder or a future homeowner, this property provides the ideal foundation for your next project. Disclaimer: CMLS has not reviewed and, therefore, does not endorse vendors who may appear in listings.

### **Basics**

Date added: Added 14 hours ago

**Category:** LOTS AND ACREAGE

Status: ACTIVE MLS ID: 608316

**Price Per Acre:** \$61,702

**Listing Date:** 2025-05-09

**Type:** Residential

Lot size, acres: 0.47 acres