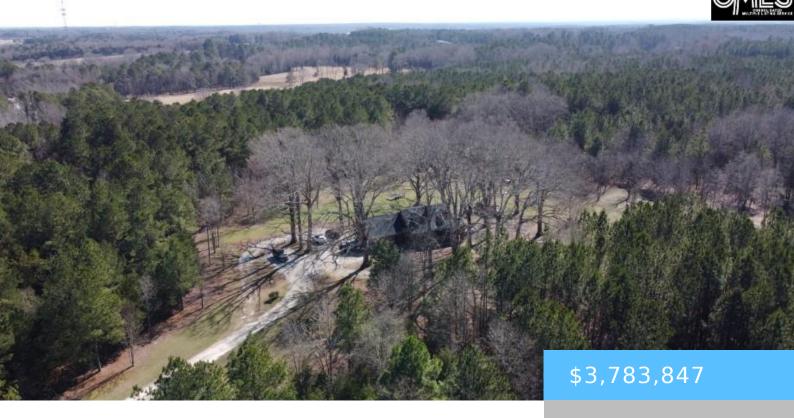

#### **2852 GASTON FARM ROAD**

https://vizorealty.com

The Richburg community in Chester County is seeing a high increase in population and economic growth due to its proximity to the metropolis of Charlotte, NC as well as the cities of Fort Mill and Rock Hill in the neighboring York County, SC. It has great schools and fantastic employment opportunities. Located just a half mile off Interstate 77, this tract offers quick access to Charlotte and Columbia and is in the fastest growing area in the county. There is a 2,100+/- sq ft residence as well as a 1+/- acre pond centrally located on the property. This tract has approximately 1,850 feet of frontage along Gaston Farm Road and 1,200+/- feet along Lyle Road. Power and natural gas are onsite with county water and sewer nearby. It has suitable terrain for residential as well as commercial/industrial development. Disclaimer: CMLS has not reviewed and, therefore, does not endorse vendors who may appear in listings.