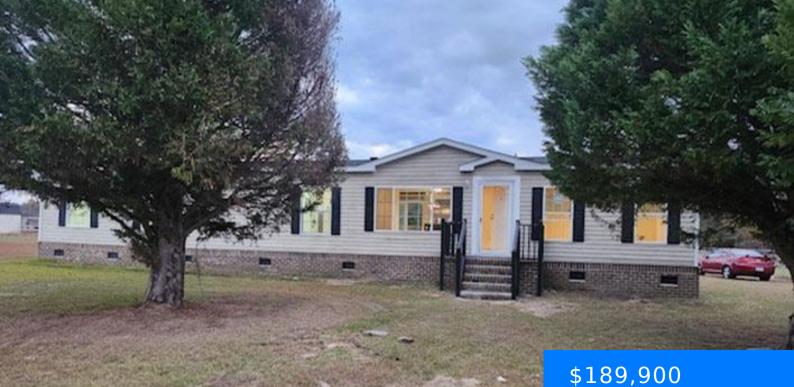

#### **2914 HIGHWAY 38 N, BENNETTSVILLE SC** 29512

https://vizorealty.com

Are you looking for country living? Then come check out this beautiful manufactured home that was just recently updated with laminate floors throughout. This home is located on a large 0.73 acre lot in an awesome county setting just waiting for it's new owner.

#### Basics

Date added: Added 1 day ago Category: RESIDENTIAL Status: ACTIVE Bathrooms: 3 baths Lot size, acres: 0.73 acres MLS ID: 20250076 Full Baths: 3 Listing Date: 2025-01-07 Type: Manufactured Home Bedrooms: 4 beds Area, sq ft: 2076 sq ft Year built: 2019 TMS: 0150101126