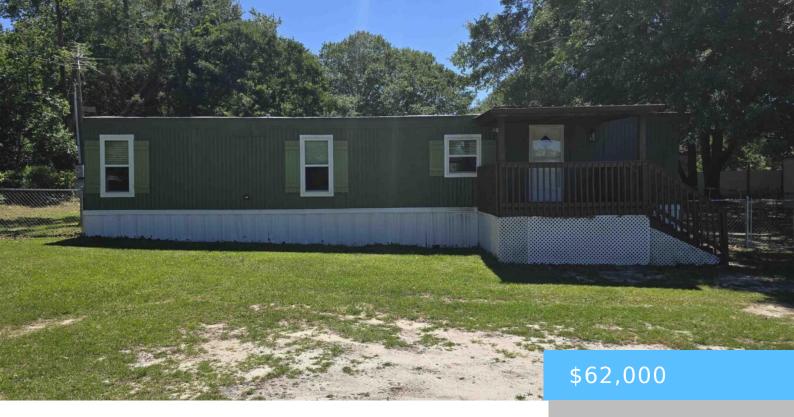

#### **2918 SCENIC DRIVE**

https://vizorealty.com

Looking for affordable living with outdoor charm in West Columbia? This refreshed 2-bedroom, 1-bath single-wide mobile home offers comfortable living on a spacious 0.26-acre lot. With 672sf of well-used space, the home features updated LVP, fresh paint inside and out, and central HVAC for year-round comfort. Enjoy quiet mornings on the covered front porch and make the most of the fully fenced backyardâ perfect for pets and gardening. A detached metal storage shed with lean-to provides extra room for tools, hobbies, or storage. Tucked away in a peaceful setting yet convenient to local shopping, this home is an ideal option for those seeking easy, low-maintenance living. This home is being sold AS-IS. Disclaimer: CMLS has not reviewed and, therefore, does not endorse vendors who may appear in listings.