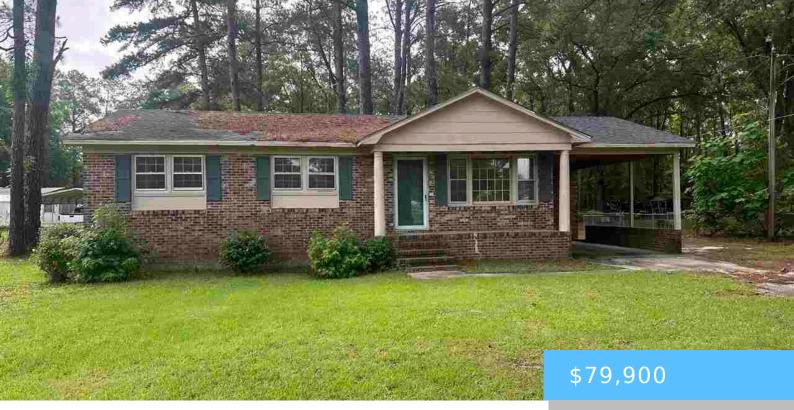

### 2990 SHADELAND CIR, FLORENCE SC 29501

https://vizorealty.com

Great starter home, investment home or down size home. Fairly large lot and brick home. This single story home features 2 bedrooms, 1.5 bathrooms and an attached carport. Lots of potential here. Call your agent today for a showing.

#### **Basics**

**Date added:** Added 3 days ago **Listing Date:** 2025-05-30

Category: RESIDENTIAL

Type: Single Family

Status: ACTIVE

Bedrooms: 2 beds

Bathrooms: 1 bath Area, sq ft: 1104 sq ft

Lot size, acres: 18730.8 acres