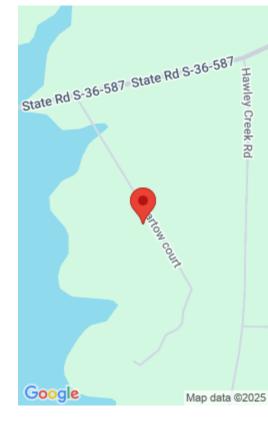

#### **2B BARTOW COURT**

https://vizorealty.com

Prime lot with lake views! 1.71acres cleared with great topography. A gentle fall enables great views of the water. Public water and sewer is available and underground power, gas, and high speed internet at the property. Terrific large lot on a quiet cove with fringe land access.

**TMS:** 536-7-2