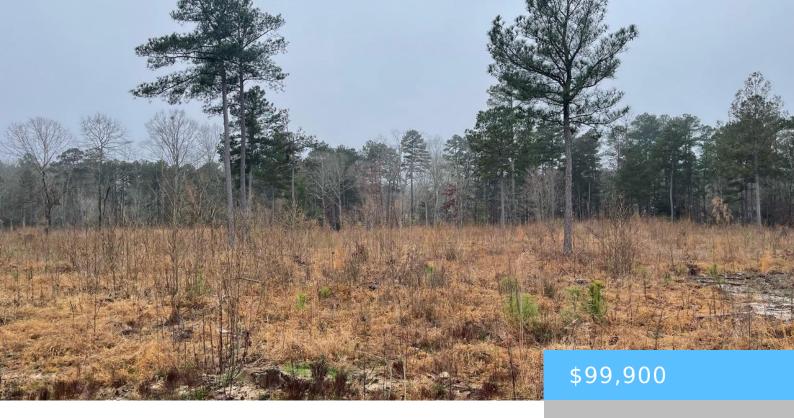

#### **2B BARTOW COURT**

https://vizorealty.com

Prime lot with lake views! 1.71acres cleared with great topography. A gentle fall enables great views of the water. Public water and sewer is available and underground power, gas, and high speed internet at the property. Terrific large lot on a quiet cove with fringe land access.

### **Basics**

Date added: Added 12 hours ago

Category: LOTS AND ACREAGE

Status: ACTIVE MLS ID: 596535

Price Per Acre: \$58,421

**Listing Date:** 2024-11-07

Type: Acreage

Lot size, acres: 1.71 acres