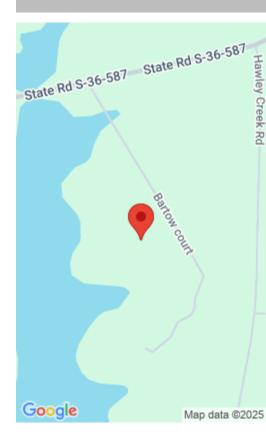

#### **2C BARTOW COURT**

https://vizorealty.com

Prime lot with lake views! 1.82 acres cleared with great topography. A gentle fall enables great views of the water. Public water and sewer is available and underground power, gas, and high speed internet at the property. Terrific large lot on a quiet cove with fringe land access.