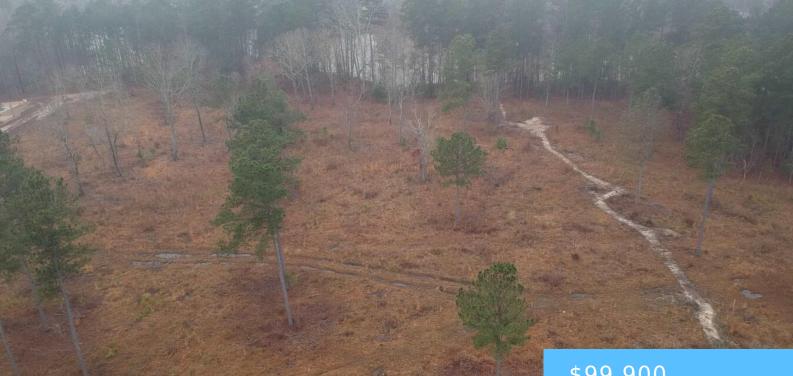

#### **2C BARTOW COURT**

https://vizorealty.com

Prime lot with lake views! 1.82 acres cleared with great topography. A gentle fall enables great views of the water. Public water and sewer is available and underground power, gas, and high speed internet at the property. Terrific large lot on a quiet cove with fringe land access.

#### \$99,900

#### Basics

Date added: Added 12 hours ago Category: LOTS AND ACREAGE Status: ACTIVE MLS ID: 596536 Price Per Acre: \$54,890 Listing Date: 2024-11-07 Type: Acreage Lot size, acres: 1.82 acres TMS: 536-7-2