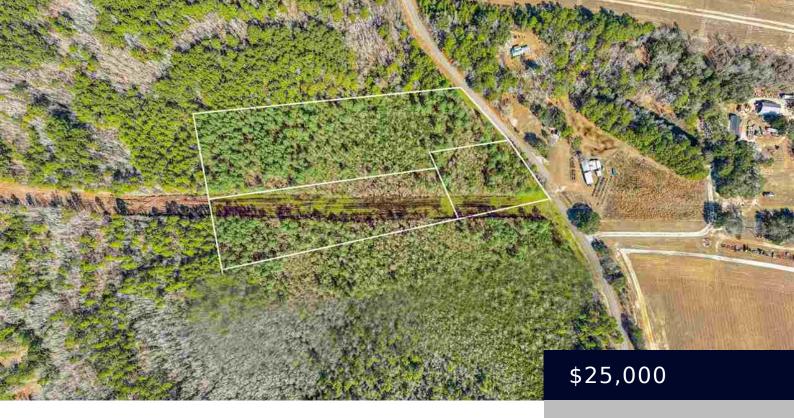

## 3.7 ACRES FLINN RD, MANNING SC 29102

https://vizorealty.com

Here is a great opportunity to purchase one or all three adjoining lots on Flinn Road in Clarendon County as a package deal. This 3.70-acre lot has a 193' paved road frontage and backs to a clear strip of land with power lines. The wetland is zoned agriculture – perfect for recreational purposes. According to the Federal Emergency Management Agency (FEMA), this land is not in a flood hazard area. The last survey was performed on March 19, 1976. Please use 2939 Flinn Rd Manning, SC 29102 for a nearby property address. A larger lot is available nearby and can be included in a package deal.