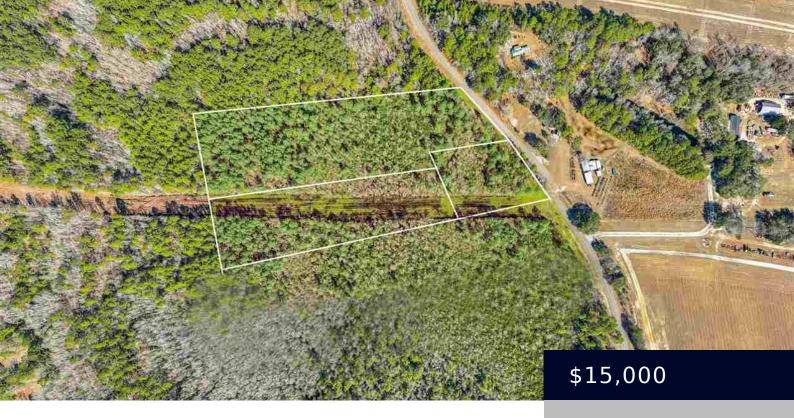

## **3 ACRES FLINN RD, MANNING SC 29102**

https://vizorealty.com

Here is a great opportunity to purchase one or all three adjoining lots on Flinn Road in Clarendon County as a package deal. This 3-acre lot has a long power line running through the property, creating recreational opportunities. The wetland is zoned agriculture – perfect for recreational purposes. According to the Federal Emergency Management Agency (FEMA), this land is not in a flood hazard area. The last survey was performed on March 19, 1976. Please use 2939 Flinn Rd Manning, SC 29102 for a nearby property address. A larger lot is available nearby and can be included in a package deal.

## **Basics**

Date added: Added 2 days ago

Category: Land Status: ACTIVE

MLS ID: 20240662

**Listing Date:** 2024-02-23

**Type:** Unimproved Land

Lot size, acres: 3 acres

TMS: 262000201100