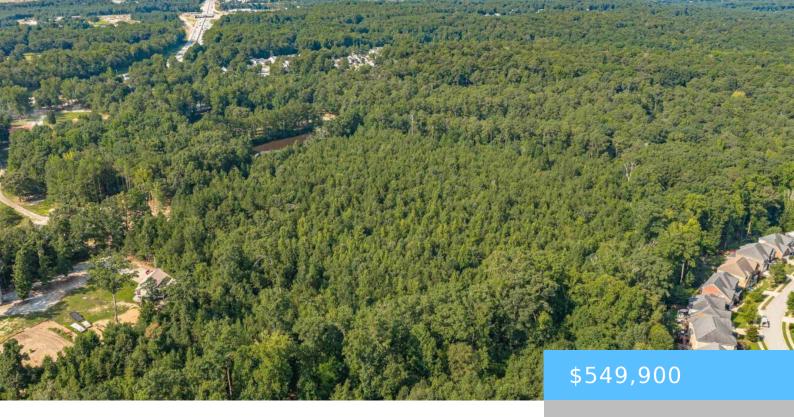

#### **3 CHOP RUN**

https://vizorealty.com

Reduced! Looking for acreage located in award winning Lexington One schools? Perfect location close to downtown Lexington, the lake, and interstates. -/+ 13.78 acres available for a development or anyone looking for a private area to build. Land is rural and unimproved. Seller willing to subdivide into two lots and negotiate the fee with potential purchaser. Please contact to accessâ This tract has limited road access from Chop Run and Mineral Springs. Disclaimer: CMLS has not reviewed and, therefore, does not endorse vendors who may appear in listings.

### **Basics**

Date added: Added 14 hours ago

**Category:** LOTS AND ACREAGE

Status: ACTIVE MLS ID: 567179

Price Per Acre: \$39,906

**Listing Date:** 2023-07-25

**Type:** Acreage

Lot size, acres: 13.78 acres