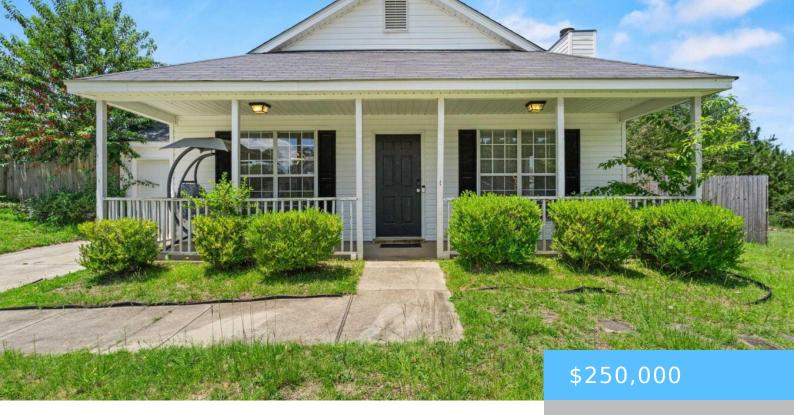

#### **3 FONTHILL COURT**

https://vizorealty.com

Welcome to 3 Fonthill Court, a charming 3-bedroom, 2-bath ranch-style home tucked away on a quiet cul-de-sac in Northeast Columbia. Built in 2002 and offering approximately 1,322 square feet of comfortable living space, this home features an inviting family room with a cozy wood-burning fireplace and plenty of natural light. The eat-in kitchen comes equipped with essential appliances making daily life convenient and efficient. Each of the three bedrooms offers generous space, and the two full bathrooms make this home perfect for families or guests. Additional highlights include an attached garage, a private fenced backyard ideal for entertaining or pets, and a spacious driveway for extra parking. Located just minutes from I-20 and I-77, this home provides easy access to shopping, dining, and major employers throughout Columbia. This home is an excellent option for first-time buyers, downsizers, or investors seeking move-inready living in a well-established community. Disclaimer: CMLS has not reviewed and, therefore, does not endorse vendors who may appear in listings.