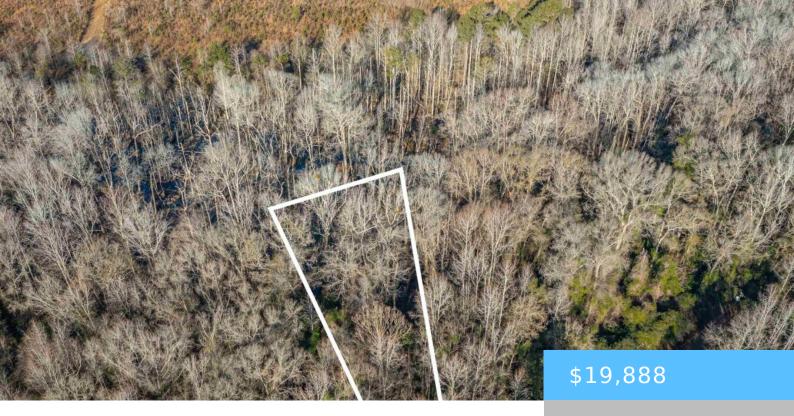

#### **300 SUNNY ACRES DRIVE**

https://vizorealty.com

Your Dream Starts Here at Sunny Acres! ?? Imagine owning one of five premium lots where your vision can come to life. Build the home youâ [] ve always dreamed of or explore the possibilities with a sleek modular or mobile design. Whether youâ [] re dreaming big or keeping it cozy, these lots are the perfect canvas for your masterpiece. With the option to purchase oneâ [] or claim them all for a custom estateâ [] youâ [] re in control of your future! Donâ [] t let this golden opportunity slip away. Contact me today and letâ [] s make Sunny Acres the start of your next chapter. Disclaimer: CMLS has not reviewed and, therefore, does not endorse vendors who may appear in listings.

#### Basics

Date added: Added 10 hours ago Category: LOTS AND ACREAGE Status: ACTIVE MLS ID: 600386 Price Per Acre: \$53,751 Listing Date: 2025-01-17 Type: Residential Lot size, acres: 0.37 acres TMS: 36805-01-05