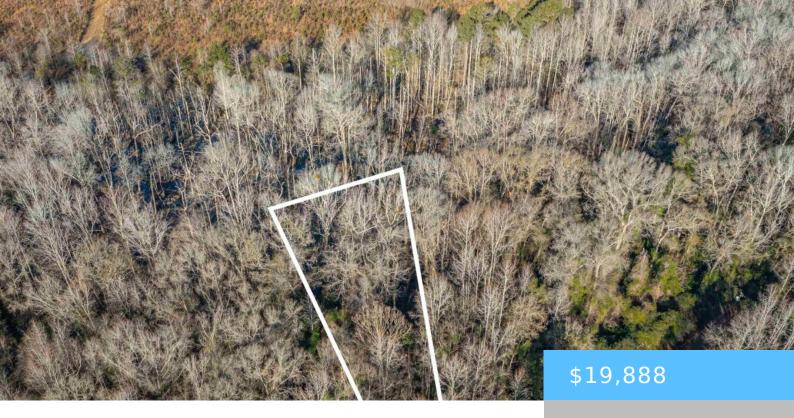

#### **300 SUNNY ACRES DRIVE**

https://vizorealty.com

Your Dream Starts Here at Sunny Acres! ?? Imagine owning one of five premium lots where your vision can come to life. Build the home youâ to always dreamed of or explore the possibilities with a sleek modular or mobile design. Whether youâ tre dreaming big or keeping it cozy, these lots are the perfect canvas for your masterpiece. With the option to purchase oneâ or claim them all for a custom estateâ youâ re in control of your future! Donâ tet this golden opportunity slip away. Contact me today and letâ smake Sunny Acres the start of your next chapter. Disclaimer: CMLS has not reviewed and, therefore, does not endorse vendors who may appear in listings.

### **Basics**

Date added: Added 13 hours ago

Category: LOTS AND ACREAGE

Status: ACTIVE MLS ID: 600386

**Price Per Acre:** \$53,751

**Listing Date:** 2025-01-17

**Type:** Residential

Lot size, acres: 0.37 acres