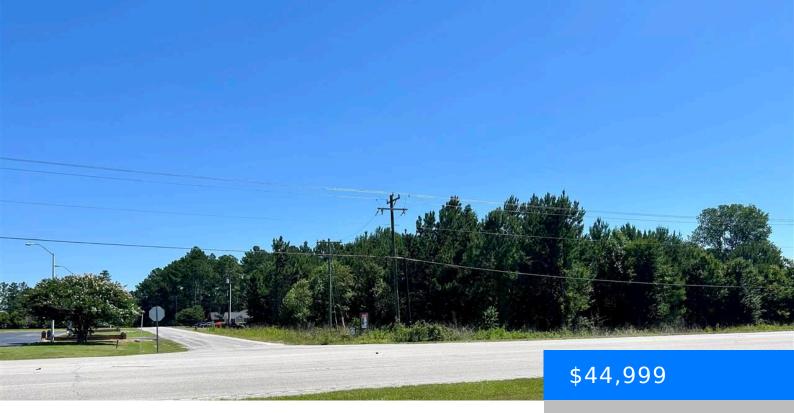

## **3004 HIGHWAY 9, CHERAW SC 29520**

https://vizorealty.com

This .70 acre tract has good visibility, traffic count and easily accessible. Close to retail. This piece of land is on the corner of Trade Lane and Highway 9 in Cheraw.

## **Basics**

Date added: Added 2 days ago

Category: Land **Status:** ACTIVE

MLS ID: 20243633

**Listing Date:** 2024-09-23

Type: Unimproved Land

Lot size, acres: 0.7 acres

**TMS:** 243000=002083