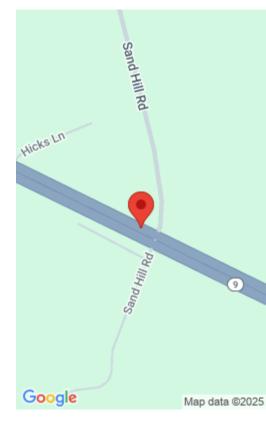

## **3004 HIGHWAY 9, CHERAW SC 29520**

https://vizorealty.com

This .70 acre tract has good visibility, traffic count and easily accessible. Close to retail. This piece of land is on the corner of Trade Lane and Highway 9 in Cheraw.