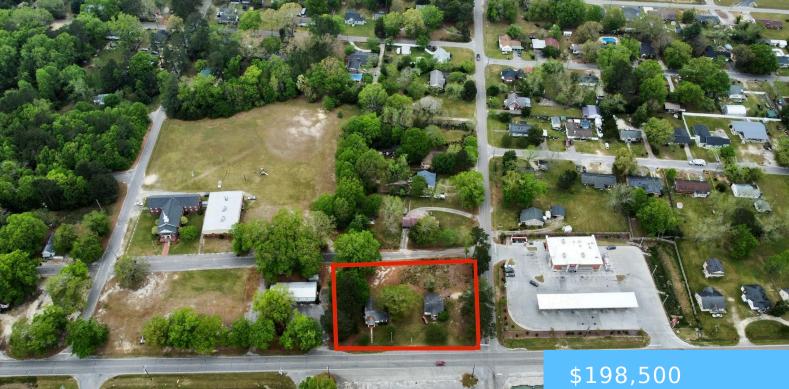

#### 301 & 305 W CHURCH STREET

https://vizorealty.com

Excellent commercial lot with a high traffic count in the heart of Batesburg-Leesville by the new Sprint Foods Convenience store. Zoned C-2 commercial. Disclaimer: CMLS has not reviewed and, therefore, does not endorse vendors who may appear in listings.

### **Basics**

Date added: Added 12 hours ago

Category: LOTS AND ACREAGE

Status: ACTIVE MLS ID: 581054

**Price Per Acre:** \$257,792

**Listing Date:** 2024-03-15

**Type:** Commercial

Lot size, acres: 0.77 acres