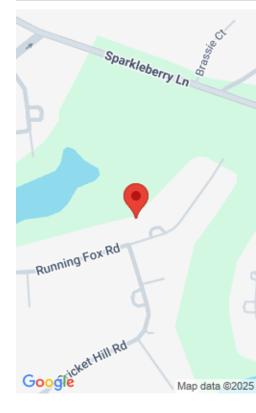

#### **301 RUNNING FOX ROAD**

https://vizorealty.com

Nestled within the established, upscale neighborhood of Wildewood, this tranquil lot offers the epitome of serene living. Enjoy picturesque lake views that serve as a backdrop for crafting your dream home! This lot is much larger than typical neighborhood lots! Your dream home would be complete with a spacious backyard for ultimate relaxation and outdoor enjoyment. Indulge in the convenience of nearby shopping, dining, and entertainment options, ensuring that every need is met with ease. Sesquicentennial State Park is minutes away with a multitude of hiking trails and entertainment for adults and kids alike. Wildewood is also convenient to the interstate for quick travel or work plans. Embrace a lifestyle of leisure with access to the neighborhood's premier amenities, including a golf course, tennis courts, clubhouse, and pools, providing endless opportunities for recreation and socializing. Don't miss your chance to join this coveted community and create the perfect retreat for luxurious living!!Seller is happy to share floor plan and builder they intended to use. Ask your Realtor for a copy of the document. Disclaimer: CMLS has not reviewed and, therefore, does not endorse vendors who may appear in listings.

**TMS:** 22814-04-01