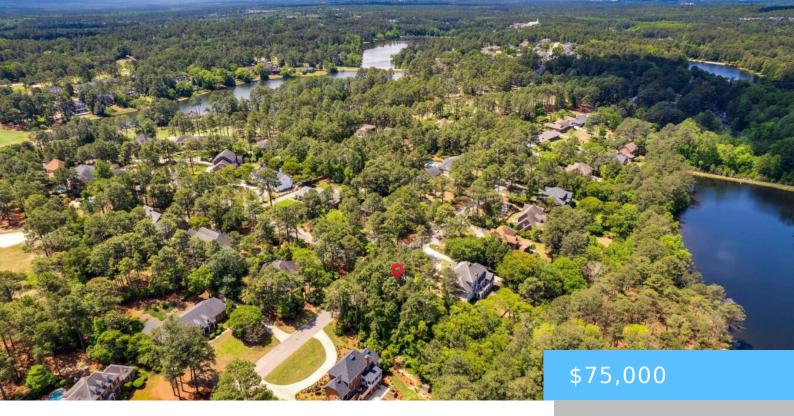

#### **301 RUNNING FOX ROAD**

https://vizorealty.com

Nestled within the established, upscale neighborhood of Wildewood, this tranquil lot offers the epitome of serene living. Enjoy picturesque lake views that serve as a backdrop for crafting your dream home! This lot is much larger than typical neighborhood lots! Your dream home would be complete with a spacious backyard for ultimate relaxation and outdoor enjoyment. Indulge in the convenience of nearby shopping, dining, and entertainment options, ensuring that every need is met with ease. Sesquicentennial State Park is minutes away with a multitude of hiking trails and entertainment for adults and kids alike. Wildewood is also convenient to the interstate for quick travel or work plans. Embrace a lifestyle of leisure with access to the neighborhood's premier amenities, including a golf course, tennis courts, clubhouse, and pools, providing endless opportunities for recreation and socializing. Don't miss your chance to join this coveted community and create the perfect retreat for luxurious living!!Seller is happy to share floor plan and builder they intended to use. Ask your Realtor for a copy of the document. Disclaimer: CMLS has not reviewed and, therefore, does not endorse vendors who may appear in listings.

# **Basics**

Date added: Added 12 hours ago

Category: LOTS AND ACREAGE

Status: ACTIVE MLS ID: 604559

**Price Per Acre:** \$100,000

**Listing Date:** 2025-03-21

Type: Acreage

Lot size, acres: 0.75 acres