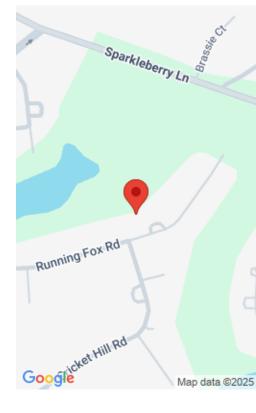

#### **301 RUNNING FOX ROAD**

https://vizorealty.com

Nestled within the established, upscale neighborhood of Wildewood, this tranquil lot offers the epitome of serene living. Enjoy picturesque lake views that serve as a backdrop for crafting your dream home! This lot is much larger than typical neighborhood lots! Your dream home would be complete with a spacious backyard for ultimate relaxation and outdoor enjoyment. Indulge in the convenience of nearby shopping, dining, and entertainment options, ensuring that every need is met with ease. Sesquicentennial State Park is minutes away with a multitude of hiking trails and entertainment for adults and kids alike. Wildewood is also convenient to the interstate for quick travel or work plans. Embrace a lifestyle of leisure with access to the neighborhood's premier amenities, including a golf course, tennis courts, clubhouse, and pools, providing endless opportunities for recreation and socializing. Don't miss your chance to join this coveted community and create the perfect retreat for luxurious living!!Seller is happy to share floor plan and builder they intended to use. Ask your Realtor for a copy of the document. Disclaimer: CMLS has not reviewed and, therefore, does not endorse vendors who may appear in listings.

#### **Amenities & Features**

Water Frontage: Common Lake, View-Cove