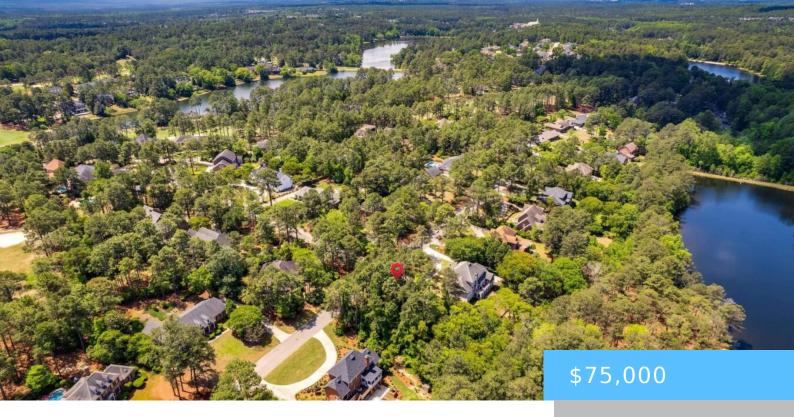

#### **301 RUNNING FOX ROAD**

https://vizorealty.com

Nestled within the established, upscale neighborhood of Wildewood, this tranquil lot offers the epitome of serene living. Enjoy picturesque lake views that serve as a backdrop for crafting your dream home! This lot is much larger than typical neighborhood lots! Your dream home would be complete with a spacious backyard for ultimate relaxation and outdoor enjoyment. Indulge in the convenience of nearby shopping, dining, and entertainment options, ensuring that every need is met with ease. Sesquicentennial State Park is minutes away with a multitude of hiking trails and entertainment for adults and kids alike. Wildewood is also convenient to the interstate for quick travel or work plans. Embrace a lifestyle of leisure with access to the neighborhood's premier amenities, including a golf course, tennis courts, clubhouse, and pools, providing endless opportunities for recreation and socializing. Don't miss your chance to join this coveted community and create the perfect retreat for luxurious living!!Seller is happy to share floor plan and builder they intended to use. Ask your Realtor for a copy of the document. Disclaimer: CMLS has not reviewed and, therefore, does not endorse vendors who may appear in listings.