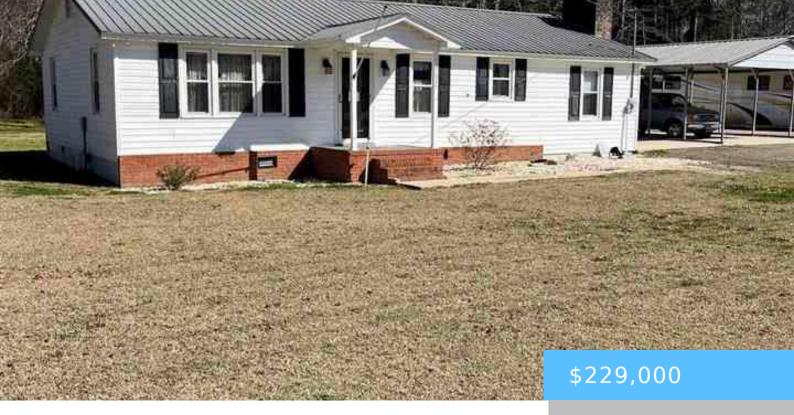

# **3017 BARRINEAU RD, LAKE CITY SC 29560-3017**

https://vizorealty.com

Beautiful 1344 sq. ft. home located in the Barrineau Community of Clarendon County. This well maintained home has three bedrooms, two baths, kitchen, dining room, a spacious den with a fireplace and an attached utility room with storage. The property contains a must see 35′ x 22′ metal building (garage/workshop) with two roll up doors. There is also a 20′ x 25′ prefab carport as well as a 128 sq. ft. storage building and 18′ x 29′ covered prefab storage. Don't miss the opportunity to own this very desirable property! Call Listing Agent for showing.