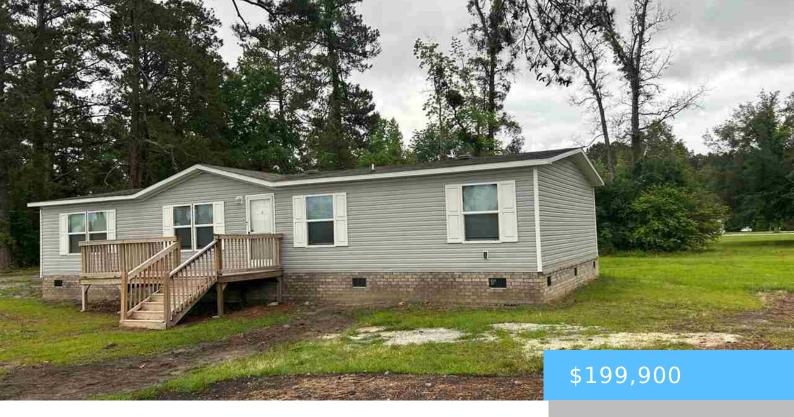

### **302 POOR FARM RD, FLORENCE SC 29505**

https://vizorealty.com

Great home in South Florence that's move in ready! This Four bedroom 2 bath home has a wonderful open floor plan with a large living room and also a large den/dining room. The open kitchen offers plenty of cabinet space with a great work island. All of the appliances convey! The large primary bedroom offers a shower and a bathtub. The home also boasts a HUGE nearly 1 acre lot. Come see it quick because it wont last long

- 4 heds
- 2 baths
- Mobile Home
- RESIDENTIAL
- New
- 1520 sq ft

#### **Basics**

Date added: Added 14 hours ago

Category: RESIDENTIAL

Status: New

Bathrooms: 2 baths

Lot size, acres: 0.95 acres

**MLS ID:** 20251791

Full Baths: 2

**Listing Date:** 2025-05-12

Type: Mobile Home
Bedrooms: 4 beds

Area, sq ft: 1520 sq ft

**Year built:** 2018 **TMS:** 0015401131

# **Building Details**

Foundation: Crawl Space Heating: Central, Heat Pump

**Cooling:** Heat Pump Water: Public

Sewer: Septic Tank Floor covering: Luxury Vinyl Plank

**Exterior material:** Vinyl Siding **Parking:** None

## **Amenities & Features**

**Fireplace:** None

Amenities: Dishwasher,
Range, Refrigerator

**Features:** Blinds, Ceiling Fan(s), Ceilings 8 Feet, Deck, Insulated Windows, Kitchen Island, Outdoor Space (Not Screened), Patio, Shower, Soaking Tub, Walk-In Closet(s), Wash/Dry Cnctn.