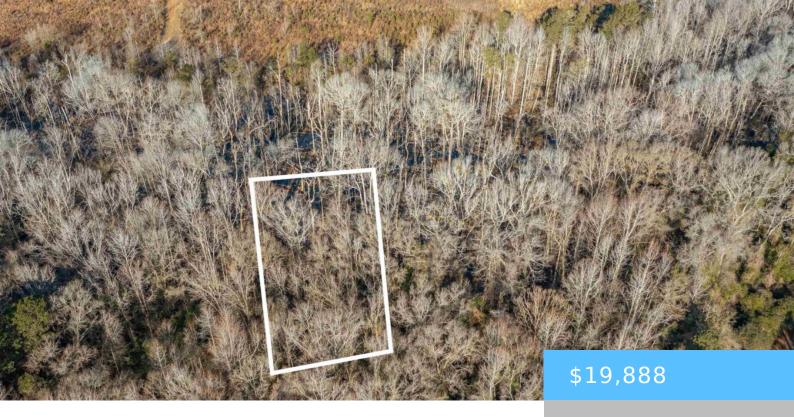

#### **302 SUNNY ACRES DRIVE**

https://vizorealty.com

Your Dream Starts Here at Sunny Acres! ?? Imagine owning one of five premium lots where your vision can come to life. Build the home youâ to always dreamed of or explore the possibilities with a sleek modular or mobile design. Whether youâ tre dreaming big or keeping it cozy, these lots are the perfect canvas for your masterpiece. With the option to purchase oneâ or claim them all for a custom estateâ youâ re in control of your future! Donâ tet this golden opportunity slip away. Contact me today and letâ smake Sunny Acres the start of your next chapter. Disclaimer: CMLS has not reviewed and, therefore, does not endorse vendors who may appear in listings.

### **Basics**

Date added: Added 13 hours ago

Category: LOTS AND ACREAGE

Status: ACTIVE MLS ID: 600384

**Price Per Acre:** \$68,579

**Listing Date:** 2025-01-17

**Type:** Residential

Lot size, acres: 0.29 acres