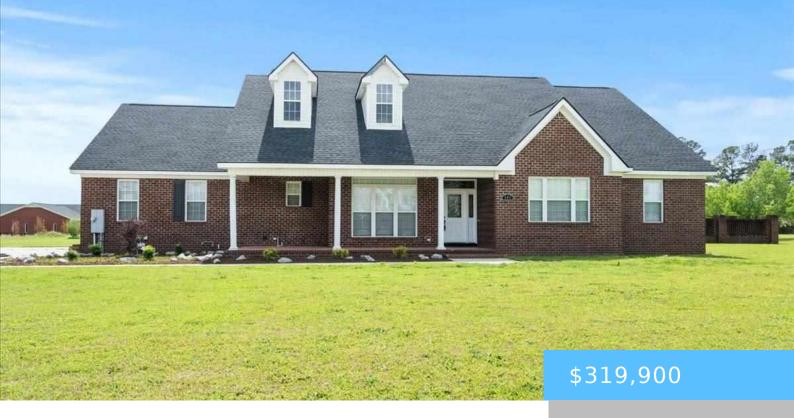

### 303 MCTAVISH MOOR CT, MARION SC 29571

https://vizorealty.com

Conveniently located home on spacious 1.15 acre lot approx. 1 hour from Myrtle Beach. Large open living room connects to kitchen with new Granite countertops, backsplash, and updated appliances. Master bedroom suite with attached private bathroom and walk-in closet. The Attached 3 Car Garage is climate controlled. Detached 3 Car Garage also includes a bathroom. The unfinished attic in home could also be finished for additional living space. New Roof and HVAC in 2024!

- 3 heds
- 2 baths
- Single Family
- RESIDENTIAL
- ACTIVE
- 2348 sa ft

**Listing Date:** 2025-04-07

**Type:** Single Family **Bedrooms: 3** beds

Area, sq ft: 2348 sq ft

Year built: 2005

TMS: 0750000259000

# **Building Details**

Foundation: Concrete Slab Heating: Central

Cooling: Central Air Water: Public

Sewer: Septic Tank Floor covering: Laminate, Tile

**Exterior material:** Brick Veneer/Siding **Parking:** Attached, Detached