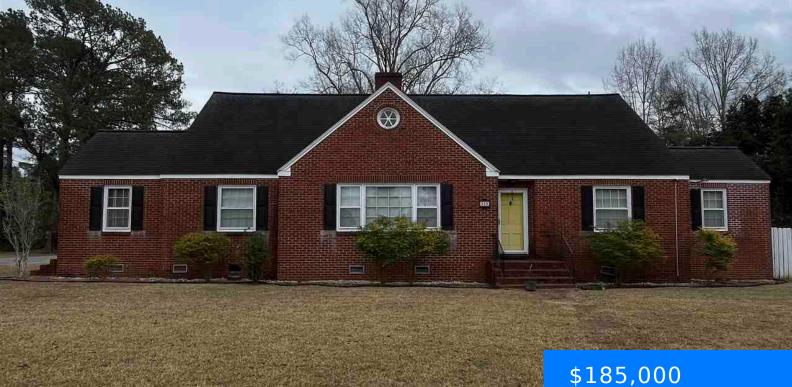

#### **303 S ROSEMARY AVE, ANDREWS SC 29510** https://vizorealty.com

This home features 4 bedrooms and 3.5 bathrooms, large garage with work bench and cabinets, fireplace in the living room and an enclosed porch overlooking the back yard. This home has lots to offer and is situated on a large lot. Call your agent today for a showing.

#### \$185,000

### Basics

Date added: Added 1 day ago Category: RESIDENTIAL Status: ACTIVE Bathrooms: 3 baths Lot size, acres: 0.62 acres MLS ID: 20250129 Full Baths: 3 Listing Date: 2025-01-10 Type: Single Family Residence Bedrooms: 4 beds Area, sq ft: 2042 sq ft Year built: 1955 TMS: 0600110460000