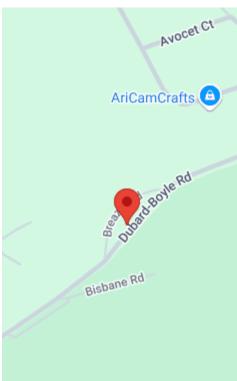

#### **305 - 321 DUBARD BOYLE ROAD**

https://vizorealty.com

This parcel combines 5 different lots into one (Addresses: 305, 309, 313, 317 & 321 Dubard/Boyle). Road frontage is 385 feet +/-. In the country but only minutes to town. Convenient to I-20. Minutes to Oak Hills Golf Club. Re-zoned from RU to OS. This will expand the usage of these lots to include Ag, Forestry, Rural Retreat, etc. If purchasing for a personal residence should be able to re-zone all five lots to R2 according to Richland County Development. Check with Richland County for setbacks. Breazio Road (private dirt) runs behind property. Disclaimer: CMLS has not reviewed and, therefore, does not endorse vendors who may appear in listings.