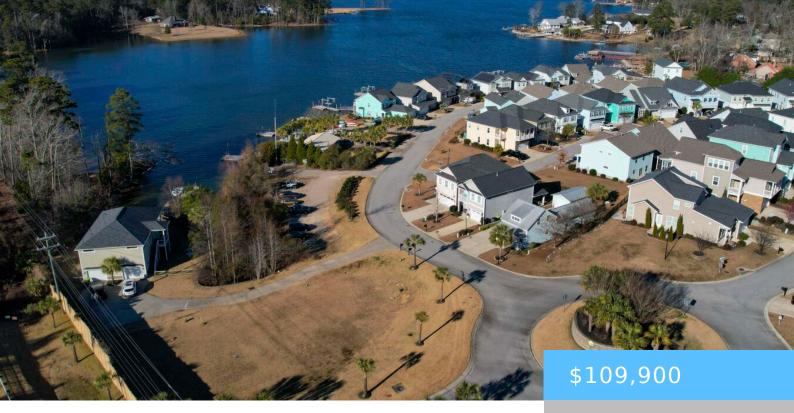

#### **305 CABANA WAY**

https://vizorealty.com

If you've always wanted to live the "Lake Life" Sunset Bay is where you'll want to build! This .31 acre lot is waiting for you! It is one of the largest and spacious lots in the neighborhood. You'll be able to launch your boat and have access to two day docks or grab your Kayak or paddle board and enjoy the day on beautiful Lake Murray. There is Boat and Kayak storage. Grab a couple of chairs and relax on the sandy beach while watching the sun set. Plenty of golf cart parking at the Cabana area where you can cookout or enjoy a cozy fire pit on chilly evenings. You're going to love it here!! Disclaimer: CMLS has not reviewed and, therefore, does not endorse vendors who may appear in listings.

#### **Basics**

Date added: Added 10 hours ago

Category: LOTS AND ACREAGE

Status: ACTIVE MLS ID: 600187

**Price Per Acre:** \$354,516

**Listing Date:** 2025-01-16

**Type:** Residential

Lot size, acres: 0.31 acres