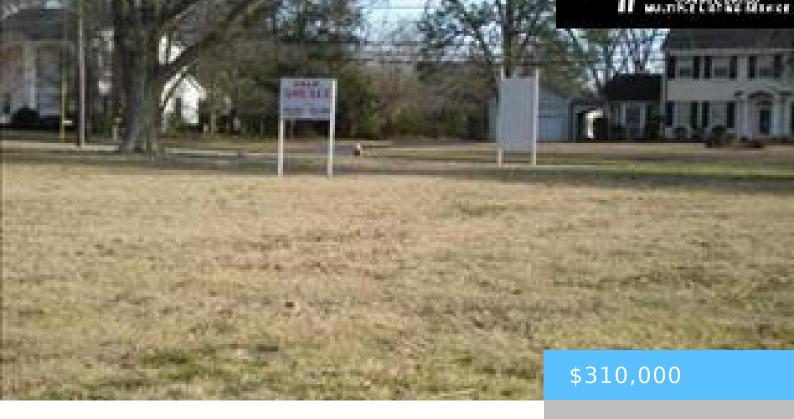

#### **307 E COLUMBIA AVENUE**

https://vizorealty.com

High traffic commercial tract fronts US HWY 1. Curbing installed, paved parking areas on two perimeter sides, sidewalk in front on US #1. Storm water accepted in detention pond, water & sewer on site through Town of Batesburg-Leesville, 6" water line, common area include curb island, peninsulas sidewalks, decorative street lights & main entrance sign. Disclaimer: CMLS has not reviewed and, therefore, does not endorse vendors who may appear in listings.

### **Basics**

Date added: Added 10 hours ago

Category: LOTS AND ACREAGE

Status: ACTIVE MLS ID: 532160

**Price Per Acre:** \$387,500

**Listing Date:** 2021-12-29

**Type:** Commercial

Lot size, acres: 0.8 acres