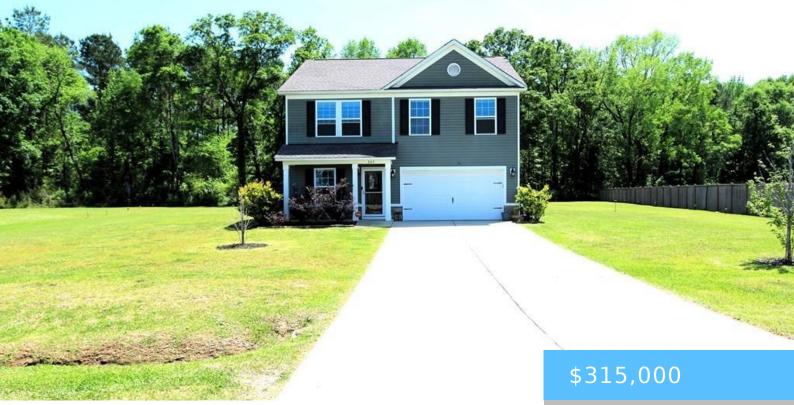

#### **307 HARVESTER LOOP**

https://vizorealty.com

Welcome to 307 Harvester Loop! This home is located in the Willow Wind Place Subdivision in Hopkins, SC. With over 2,200 square feet this home offers 5 bedrooms and 3 bathrooms. Inside, you'll find an open and airy layout that makes everyday living easy. The kitchen flows right into the living and dining areas, perfect for hosting get-togethers or just hanging out. Each bedroom offers plenty of space, and with three full bathrooms, morning routines are a breeze. This home offers not just comfort inside, but an incredible size backyard perfect for relaxing, entertaining, and making memories. Home also includes E-Fence in front and backyard. If you're looking for a move-in ready home with space to live, this is a must see! Disclaimer: CMLS has not reviewed and, therefore, does not endorse vendors who may appear in listings.

- 5 heds
- 3 haths
- Single Family
- RESIDENTIAL
- ACTIVE

### **Basics**

Date added: Added 4 weeks ago

Price per sqft: \$139.13

**Type:** Single Family

Bedrooms: 5 beds

Floors: 2 floors

**TMS:** 21709-03-02

Pool on Property: No

Cooling: Central

**Listing Date:** 2025-04-21

Category: RESIDENTIAL

**Status:** ACTIVE

Bathrooms: 3 baths

Year built: 2020

MLS ID: 606916

Full Baths: 3

## **Building Details**

**Heating features:** Central **Garage:** Garage Attached, Front Entry

**Garage spaces:** 2 **Foundation:** Slab

Water Source: Well Sewer: Septic

**Style:** Traditional **Basement:** No Basement

**Exterior material:** Stone, Vinyl **New/Resale:** Resale