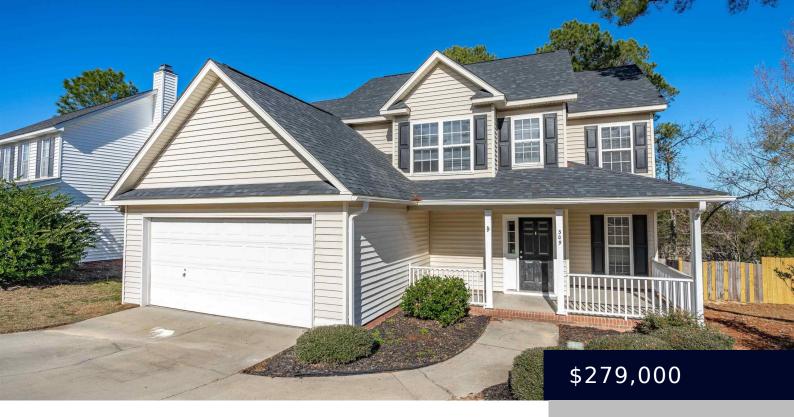

#### **309 ALGRAVE WAY**

https://vizorealty.com

Spacious, true 4 bed, 2.5 bath home in the highly desirable subdivision of The Highlands! The open floor plan features durable LVP and hardwood flooring throughout for easy maintenance. Updated fixtures and fresh paint too. Kitchen features stainless steel appliances. Primary suite boasts walk-in closet, full private bath with dual vanity, garden tub and walk-in shower. 3 other spacious bedrooms located on 2nd level and share a full bath. Large back deck over looks the fully fenced backyard adorned with mature trees. Neighborhood features playground, tennis courts and community pool. Convenient to Sandhills, shopping, schools, etc. Disclaimer: CMLS has not reviewed and, therefore, does not endorse vendors who may appear in listings.

- 4 beds
- 3 baths
- Single Family
- RESIDENTIAL
- ACTIVE
- 2177 sq ft

**Basics** 

Date added: Added 5 days ago

Category: RESIDENTIAL

**Status:** ACTIVE

Bathrooms: 3 baths

Floors: 2 floors

Lot size, acres: 0 acres

**MLS ID:** 599391

Full Baths: 2

**Listing Date:** 2025-01-03

**Type:** Single Family

Bedrooms: 4 beds

Half baths: 1 half bath

Area, sq ft: 2177 sq ft

Year built: 2004

## **Building Details**

Price Per SQFT: 128.16

New/Resale: Resale

**Heating:** Central

Water: Public

**Garage Spaces:** 2

Exterior material: Vinyl

**Style:** Traditional