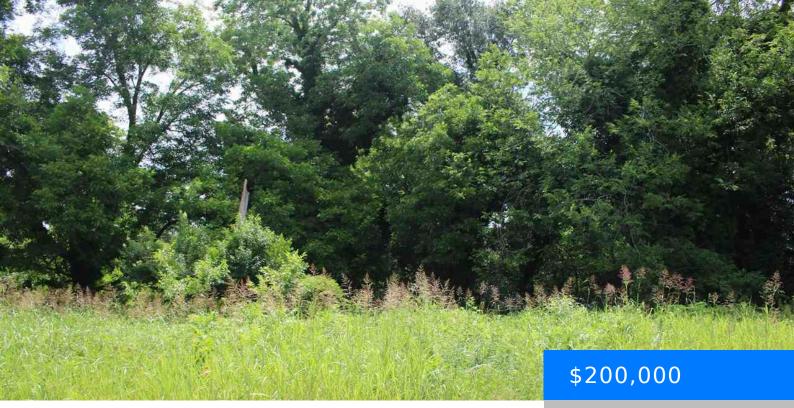

## **309 JARROTT ST, FLORENCE SC 29506**

https://vizorealty.com

Two wooded parcels (309 Jarrott St and 308 S. Brown St) being sold together. Property is in walking distance to McLeod Hospital and many commercial and residential areas.

## **Basics**

Date added: Added 2 days ago

Category: Land

**Status:** ACTIVE

MLS ID: 20251348

**Listing Date:** 2025-04-14

**Type:** Residential Lot

Lot size, acres: 1.29 acres